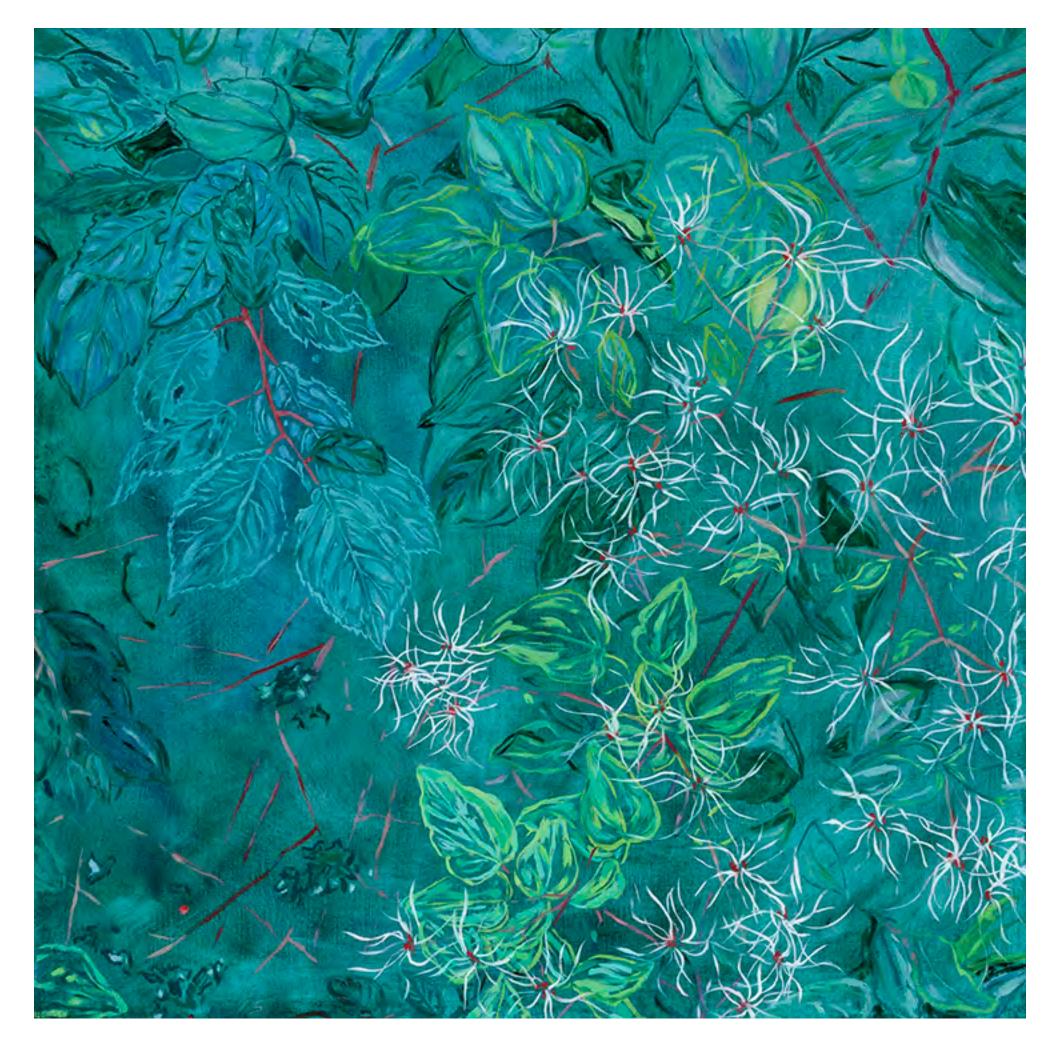

Old Man's Beard II, 2021, oil on linen, 70x70cm

Wild Roses VI, 2021, oil on linen, 35x45cm

Wild Roses II, 2021, oil on linen, 35x45cm

Sea Poppies, 2021, oil on linen, 90x90cm

Ursa Minor (Wild Honeysuckle), 2020, oil on linen, 70x90cm