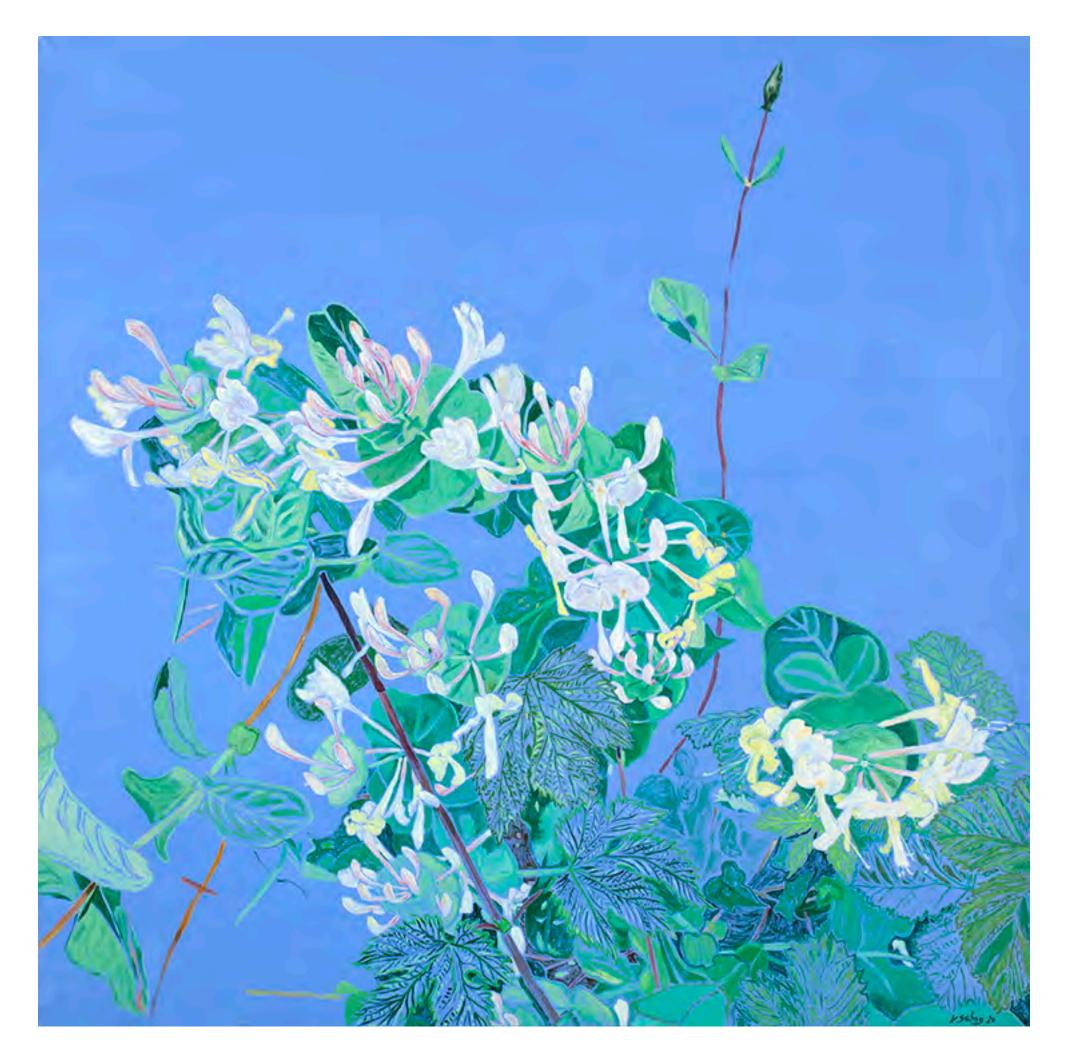

Old Man's Beard II, 2021, oil on linen, 70x70cm

Wild Roses VI, 2021, oil on linen, 35x45cm

Wild Roses II, 2021, oil on linen, 35x45cm

Sea Poppies, 2021, oil on linen, 90x90cm

Ursa Minor (Wild Honeysuckle), 2020, oil on linen, 70x90cm

Andromeda (Wild Honeysuckle), 2020, oil on linen, 100x100cm

Apus (Wild Honeysuckle), 2020, oil on linen, 100x100cm

Lupus (Wild Honeysuckle), 2020, oil on linen, 100x100cm

Foxgloves, 2021, oil on linen 70x70cm