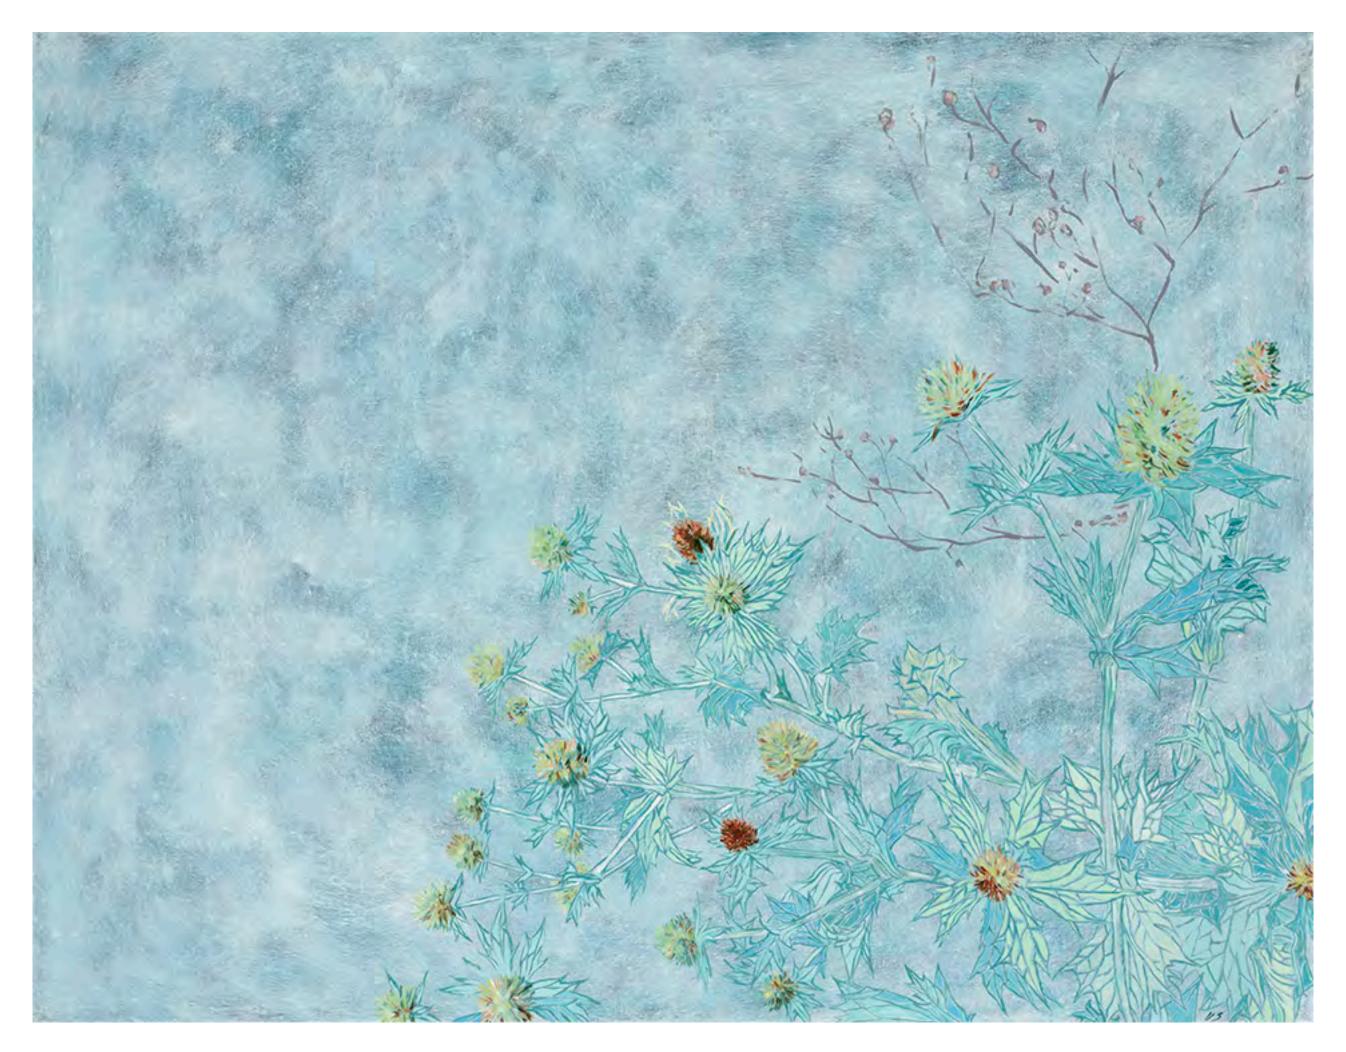

Sea Holly II (pale), 2021, oil on linen, 60x70cm

Sea Holly III (ultramarine), 2021, oil on linen, 50x50cm

Cornflowers, 2021, oil on linen, 100x150m

Sea Kale I (red ochre), 2021, oil on linen, 100x150cm

Wild Bramble on Red 2021, oil on linen, 70x90cm