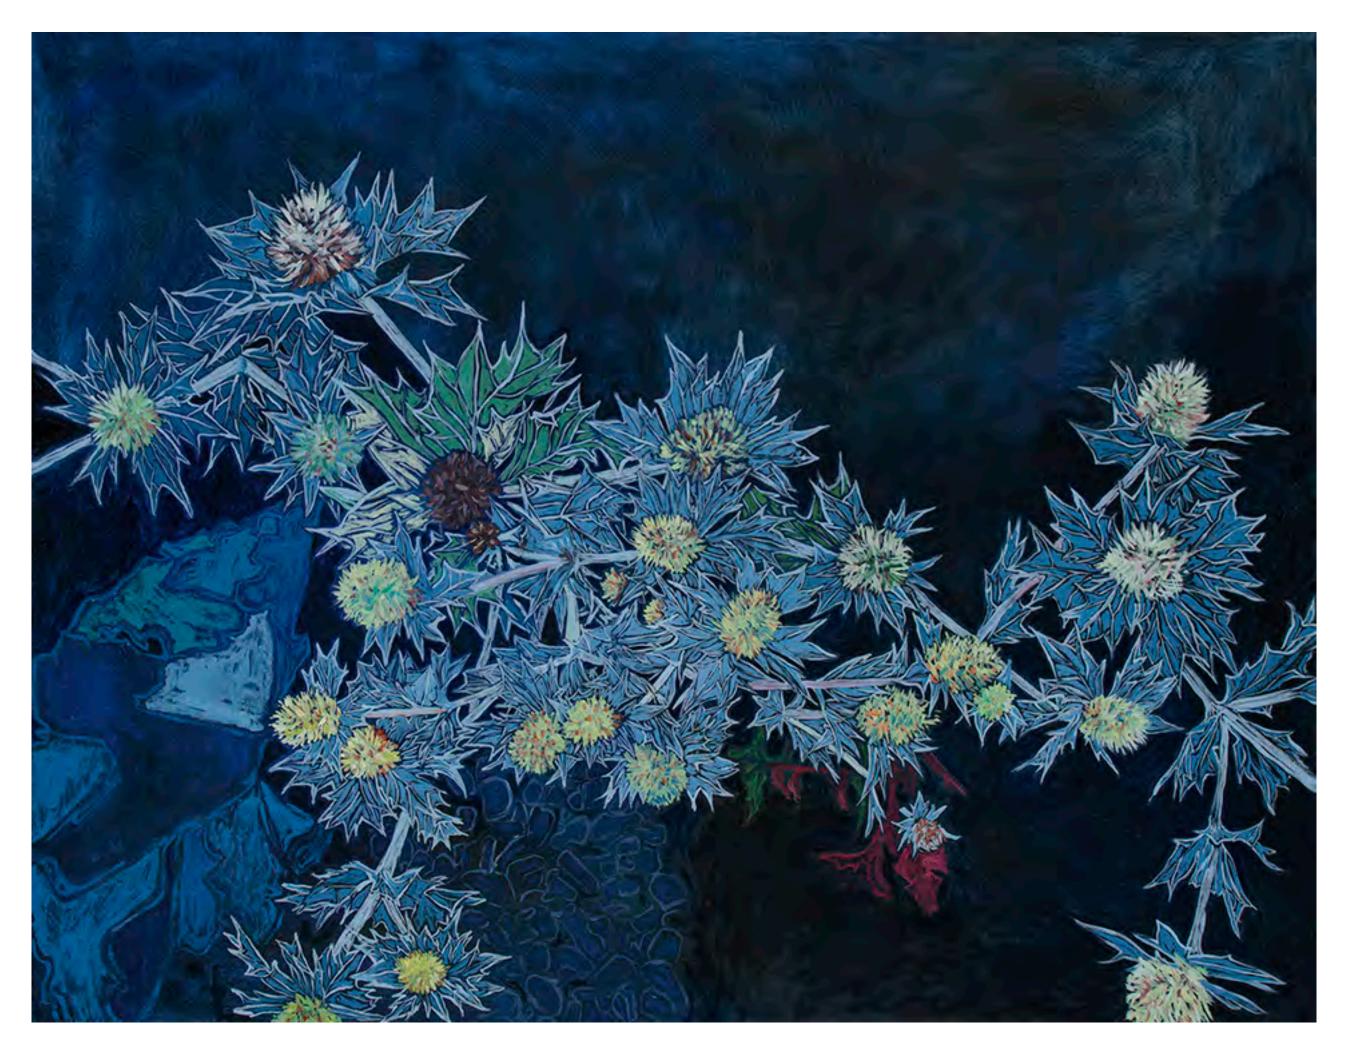

Sea Holly II (pale), 2021, oil on linen, 60x70cm

Sea Holly III (ultramarine), 2021, oil on linen, 50x50cm

Cornflowers, 2021, oil on linen, 100x150m

Sea Kale I (red ochre), 2021, oil on linen, 100x150cm

Wild Bramble on Red 2021, oil on linen, 70x90cm

Six-Spot Burnet II (3 clover flowers), 2021, oil on linen, 30x40cm

Wild Roses III, 2021, oil on linen, 35x45cm

Wild Roses IV, 2021, oil on linen, 35x45cm

Sea Holly I (night), 2021, oil on linen, 70x90cm

Wild Roses V, 2021, oil on linen, 35x45cm