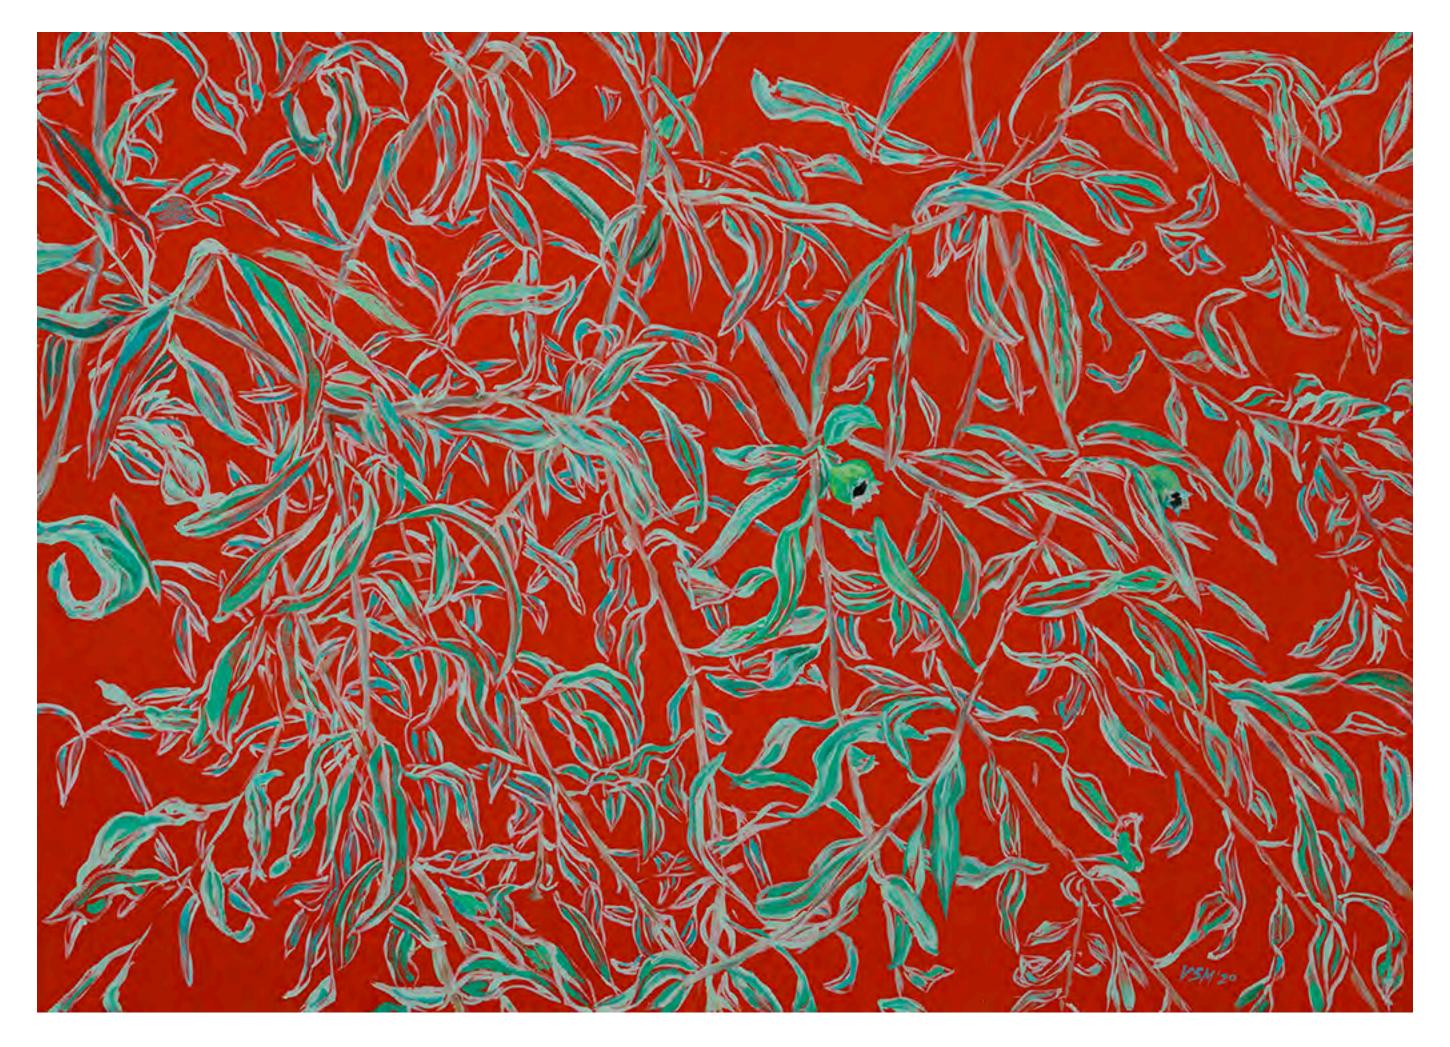

Sea Holly II (pale), 2021, oil on linen, 60x70cm

Sea Holly III (ultramarine), 2021, oil on linen, 50x50cm

Cornflowers, 2021, oil on linen, 100x150m

Sea Kale I (red ochre), 2021, oil on linen, 100x150cm

Wild Bramble on Red 2021, oil on linen, 70x90cm