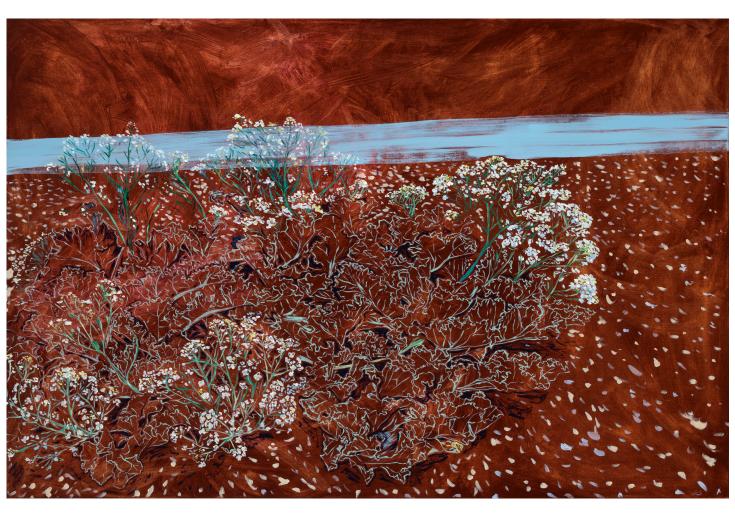

## ALONG THE HIGH STRAND Landscape paintings

Neither land or sea, this margin is often a forgotten place of tangled weeds, flowers and beach plants massing on the shore. Where nature thrives unencumbered and untended. Butterflies, bees, flies and moths are all abundant in this mankind-free zone.

There's a nostalgia and a fragile-ness to the subjects of the paintings shown here. Reminding us of a time when nature was doing better than it is today. So, these paintings are not landscapes in the traditional sense, but of landscape.

Each painting is made from a few different images collated together. I like flattening the image, so that it becomes somewhat two dimensional allowing the patterns and the lines to take on a life of their own on the surface of the canvas, reaching out to the edges of their confining space. Like tangled plants themselves reaching out to the sky.

I like paint to look like paint, to be there for the sheer pleasure of it, with the brush marks and the swirls. I hope to create a sense of place, sometimes with a horizon, but not with any sense of time.