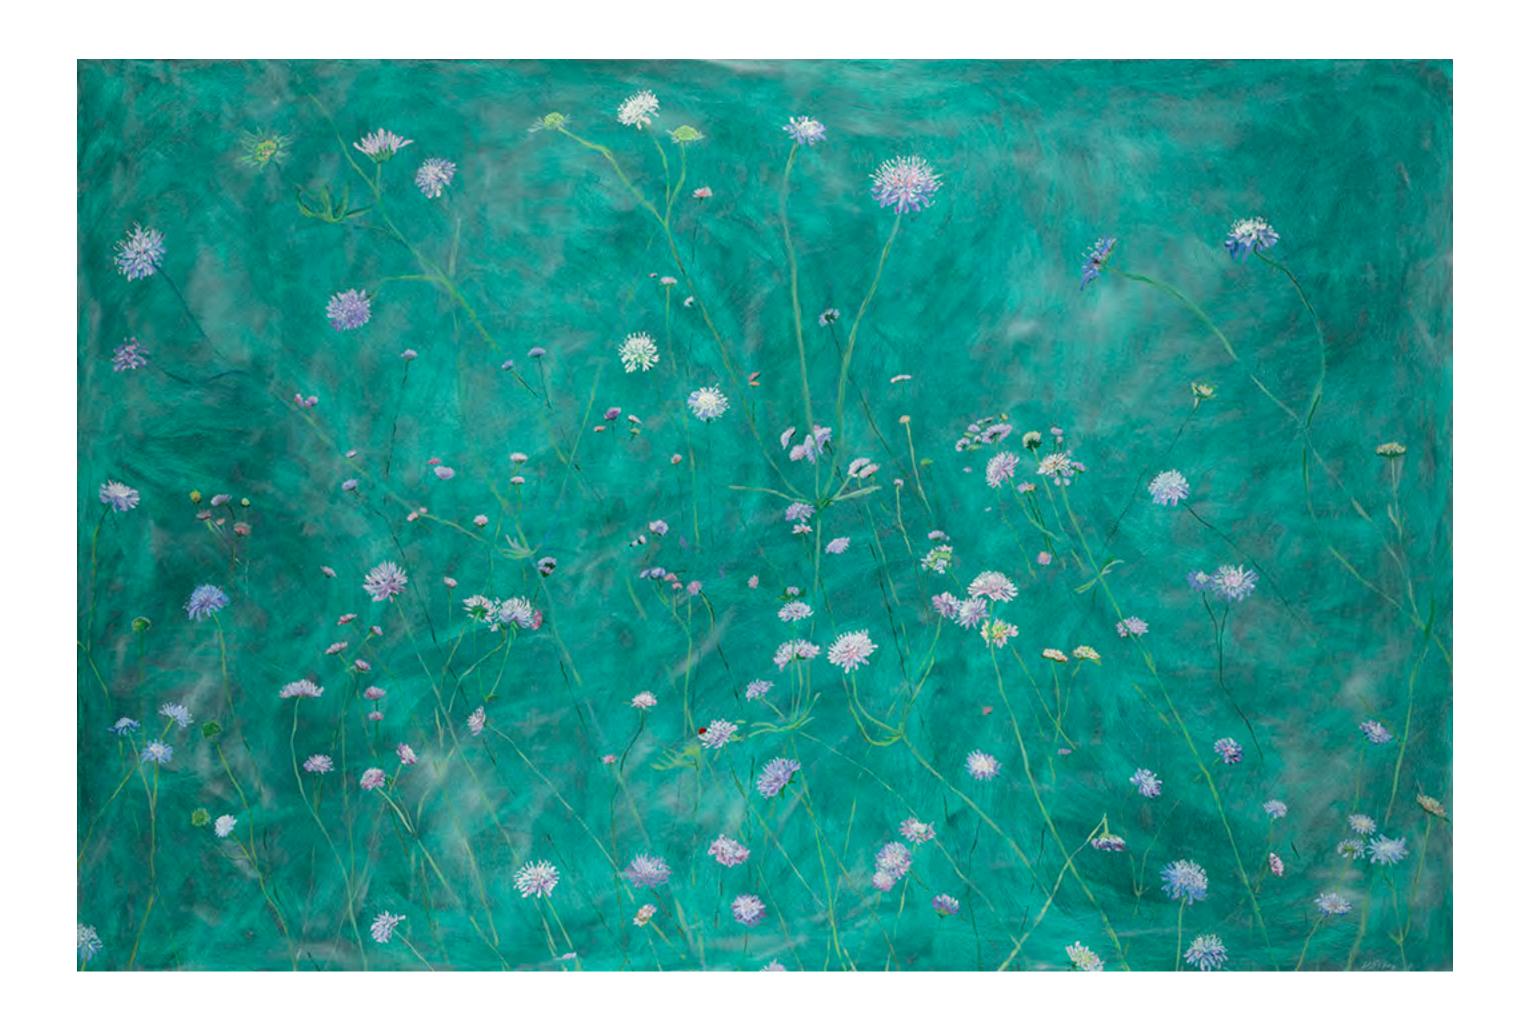

Sea Holly II (pale), 2021, oil on linen, 60x70cm

Sea Holly III (ultramarine), 2021, oil on linen, 50x50cm

Cornflowers, 2021, oil on linen, 100x150m

Sea Kale I (red ochre), 2021, oil on linen, 100x150cm

Wild Bramble on Red 2021, oil on linen, 70x90cm