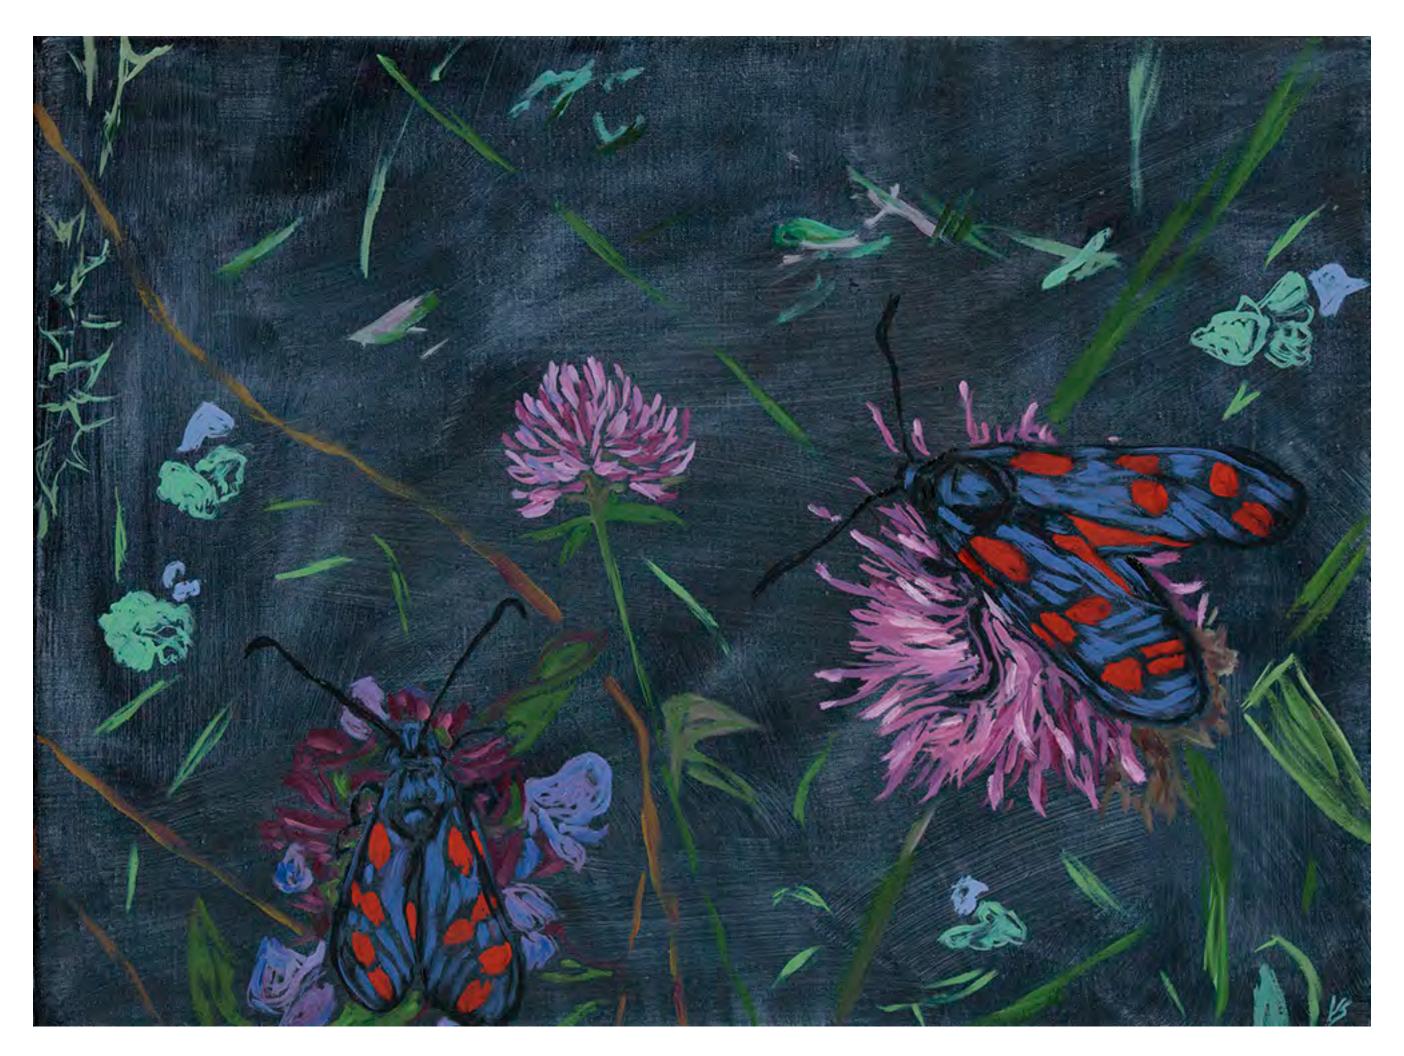

Weeping Pear I, 2021, oil on linen, 70x90cm

Weeping Pear II, 2021, oil on linen, 70x90cm

Thistles, 2021, oil on linen 60x60cm

Night Valerian with Butterflies, 2021, oil on linen, 70x90cm

Six-Spot Burnet I (2 burnet moths), 2021, oil on linen, 30x40cm

Six-Spot Burnet II (3 clover flowers), 2021, oil on linen, 30x40cm

Wild Roses III, 2021, oil on linen, 35x45cm

Wild Roses IV, 2021, oil on linen, 35x45cm

Sea Holly I (night), 2021, oil on linen, 70x90cm

Wild Roses V, 2021, oil on linen, 35x45cm