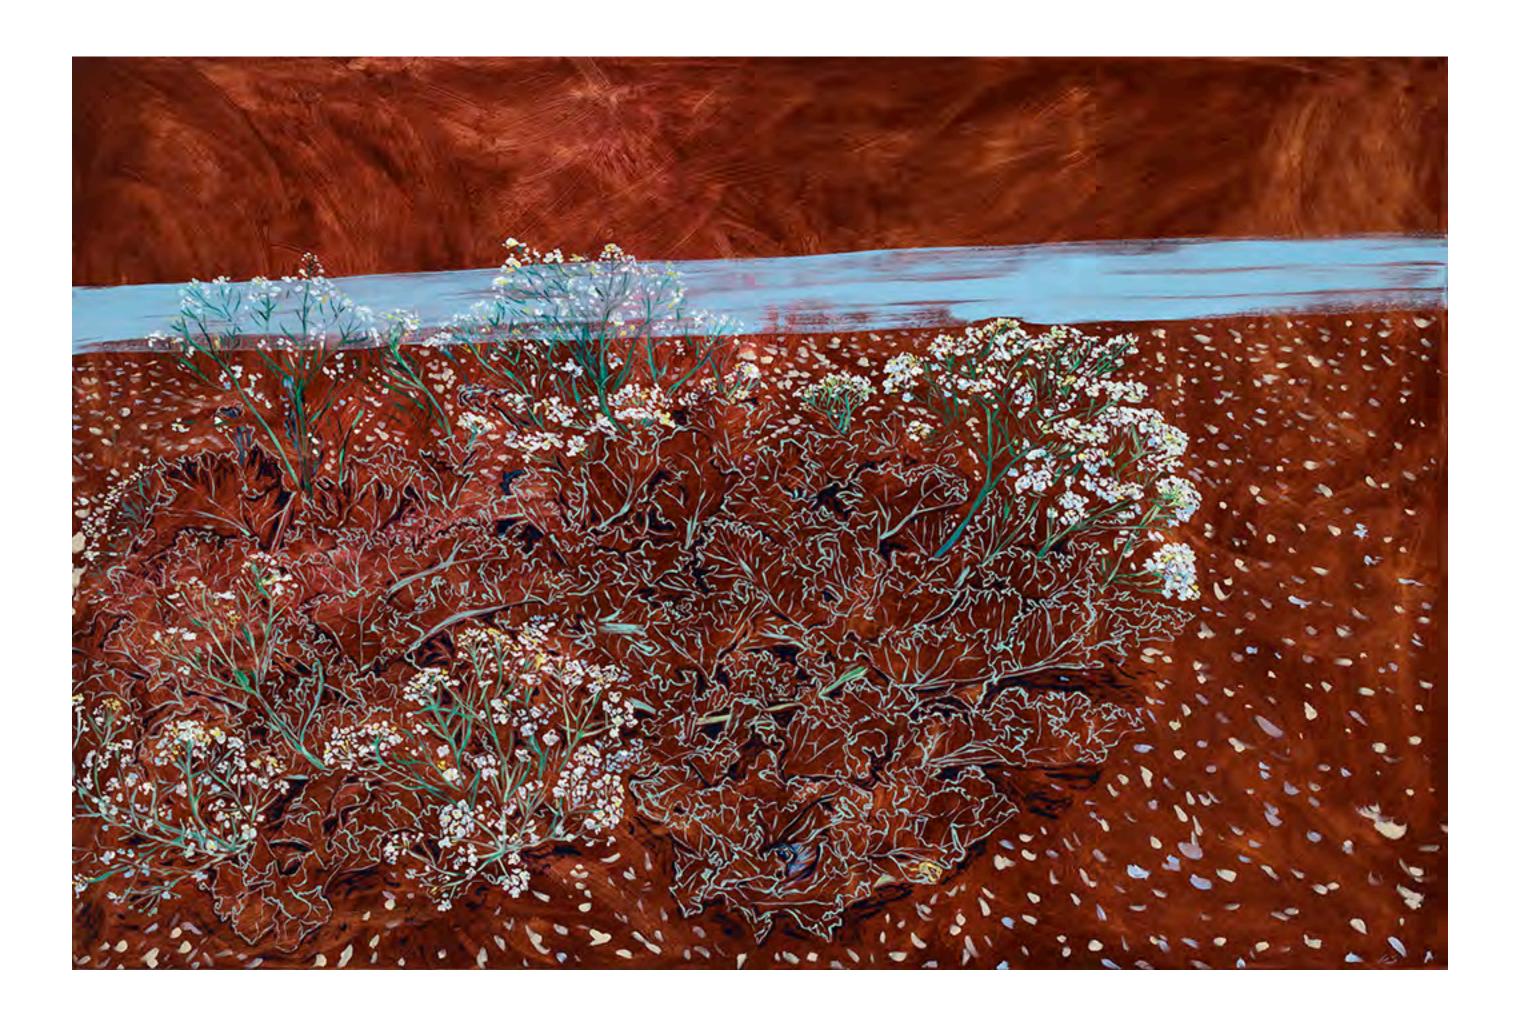

Sea Holly II (pale), 2021, oil on linen, 60x70cm

Sea Holly III (ultramarine), 2021, oil on linen, 50x50cm

Cornflowers, 2021, oil on linen, 100x150m

Sea Kale I (red ochre), 2021, oil on linen, 100x150cm

Wild Bramble on Red 2021, oil on linen, 70x90cm