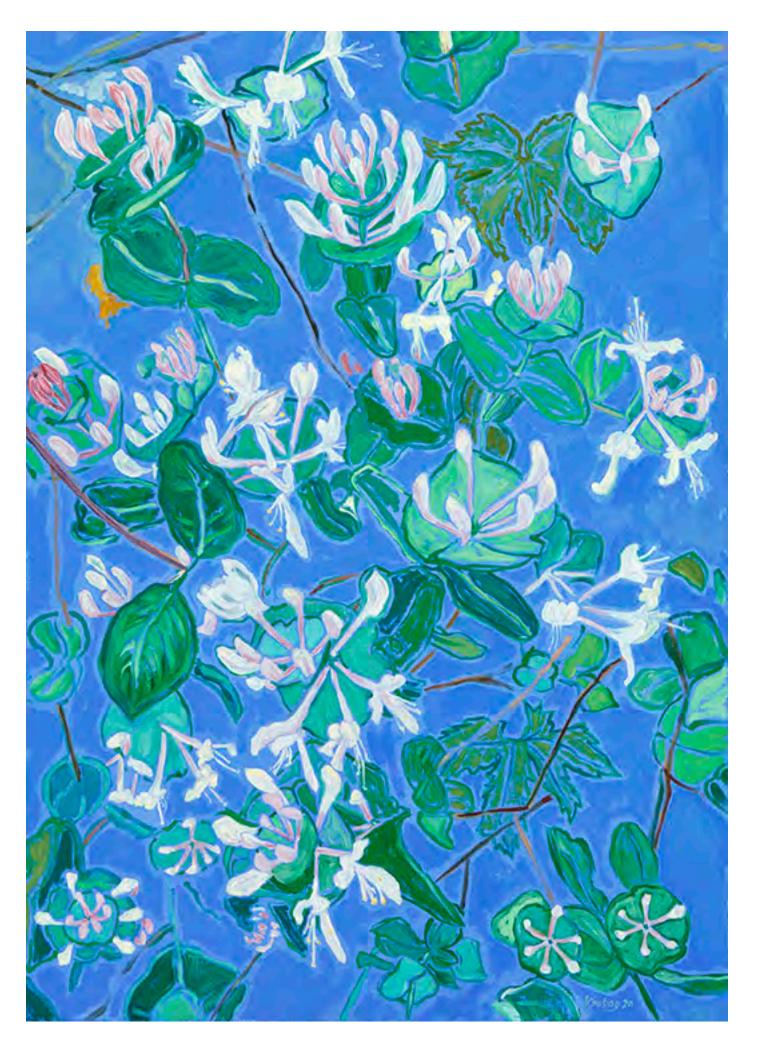

Old Man's Beard II, 2021, oil on linen, 70x70cm

Wild Roses VI, 2021, oil on linen, 35x45cm

Wild Roses II, 2021, oil on linen, 35x45cm

Sea Poppies, 2021, oil on linen, 90x90cm

Ursa Minor (Wild Honeysuckle), 2020, oil on linen, 70x90cm

Andromeda (Wild Honeysuckle), 2020, oil on linen, 100x100cm

Apus (Wild Honeysuckle), 2020, oil on linen, 100x100cm

Lupus (Wild Honeysuckle), 2020, oil on linen, 100x100cm

Foxgloves, 2021, oil on linen 70x70cm