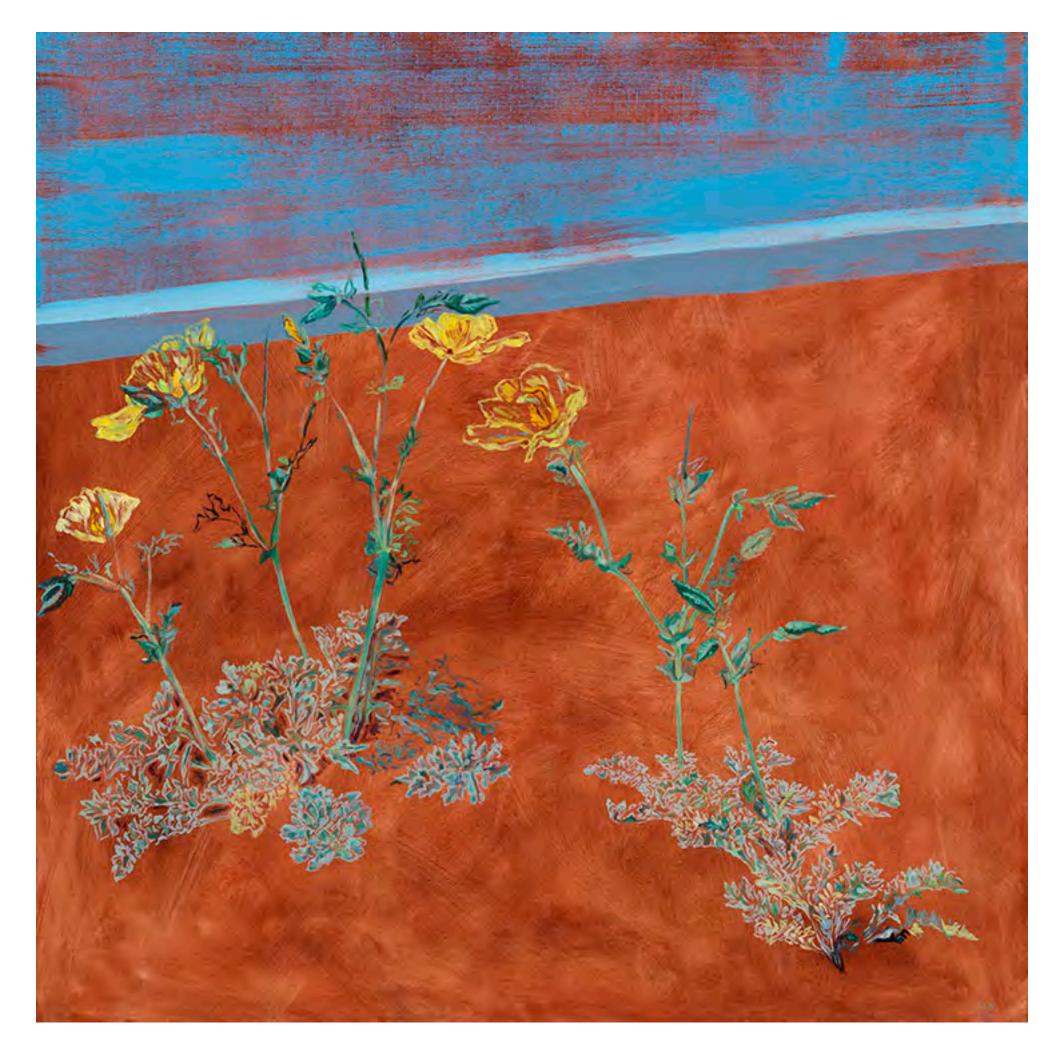

Sea Holly II (pale), 2021, oil on linen, 60x70cm

Sea Holly III (ultramarine), 2021, oil on linen, 50x50cm

Cornflowers, 2021, oil on linen, 100x150m

Sea Kale I (red ochre), 2021, oil on linen, 100x150cm

Wild Bramble on Red 2021, oil on linen, 70x90cm