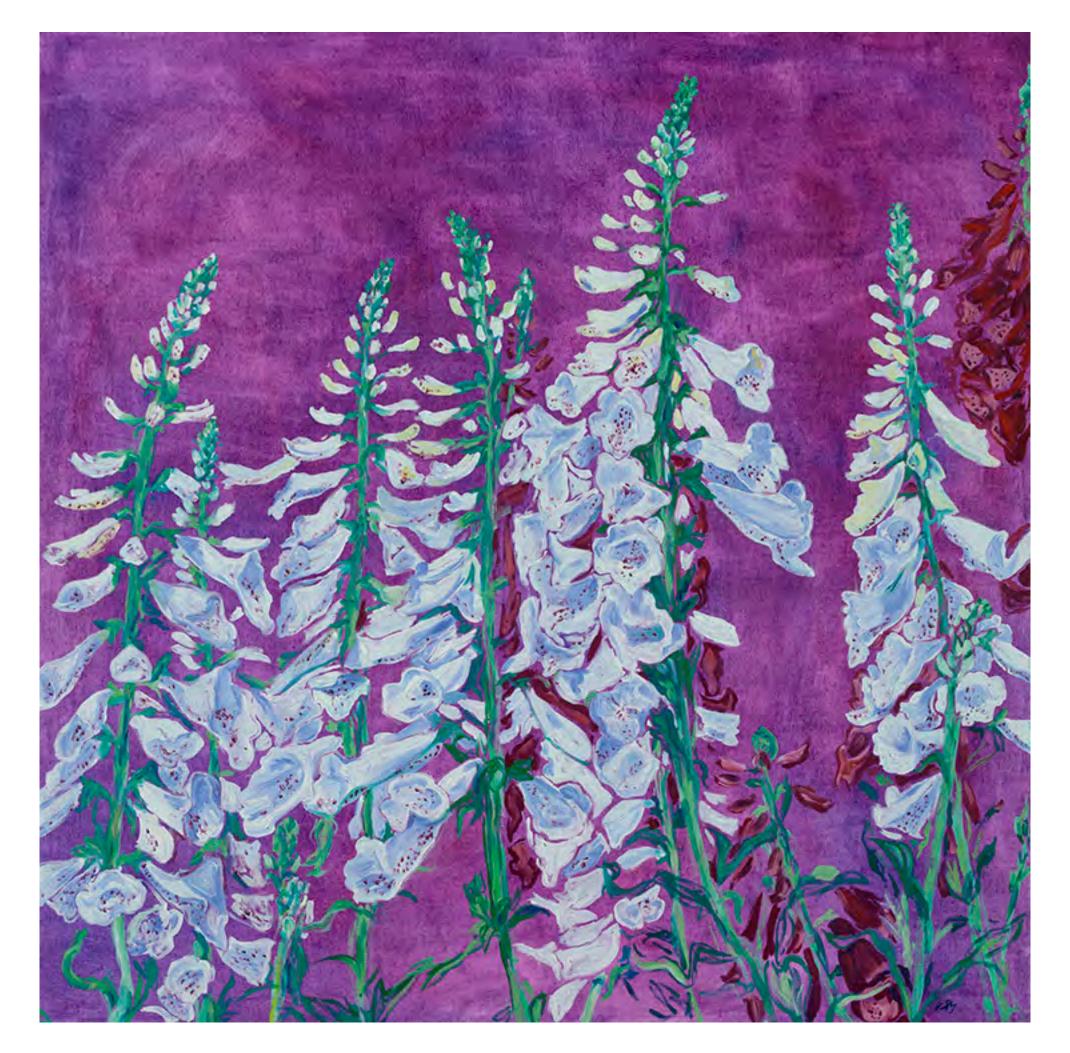

Andromeda (Wild Honeysuckle), 2020, oil on linen, 100x100cm

Apus (Wild Honeysuckle), 2020, oil on linen, 100x100cm

Lupus (Wild Honeysuckle), 2020, oil on linen, 100x100cm

Foxgloves, 2021, oil on linen 70x70cm