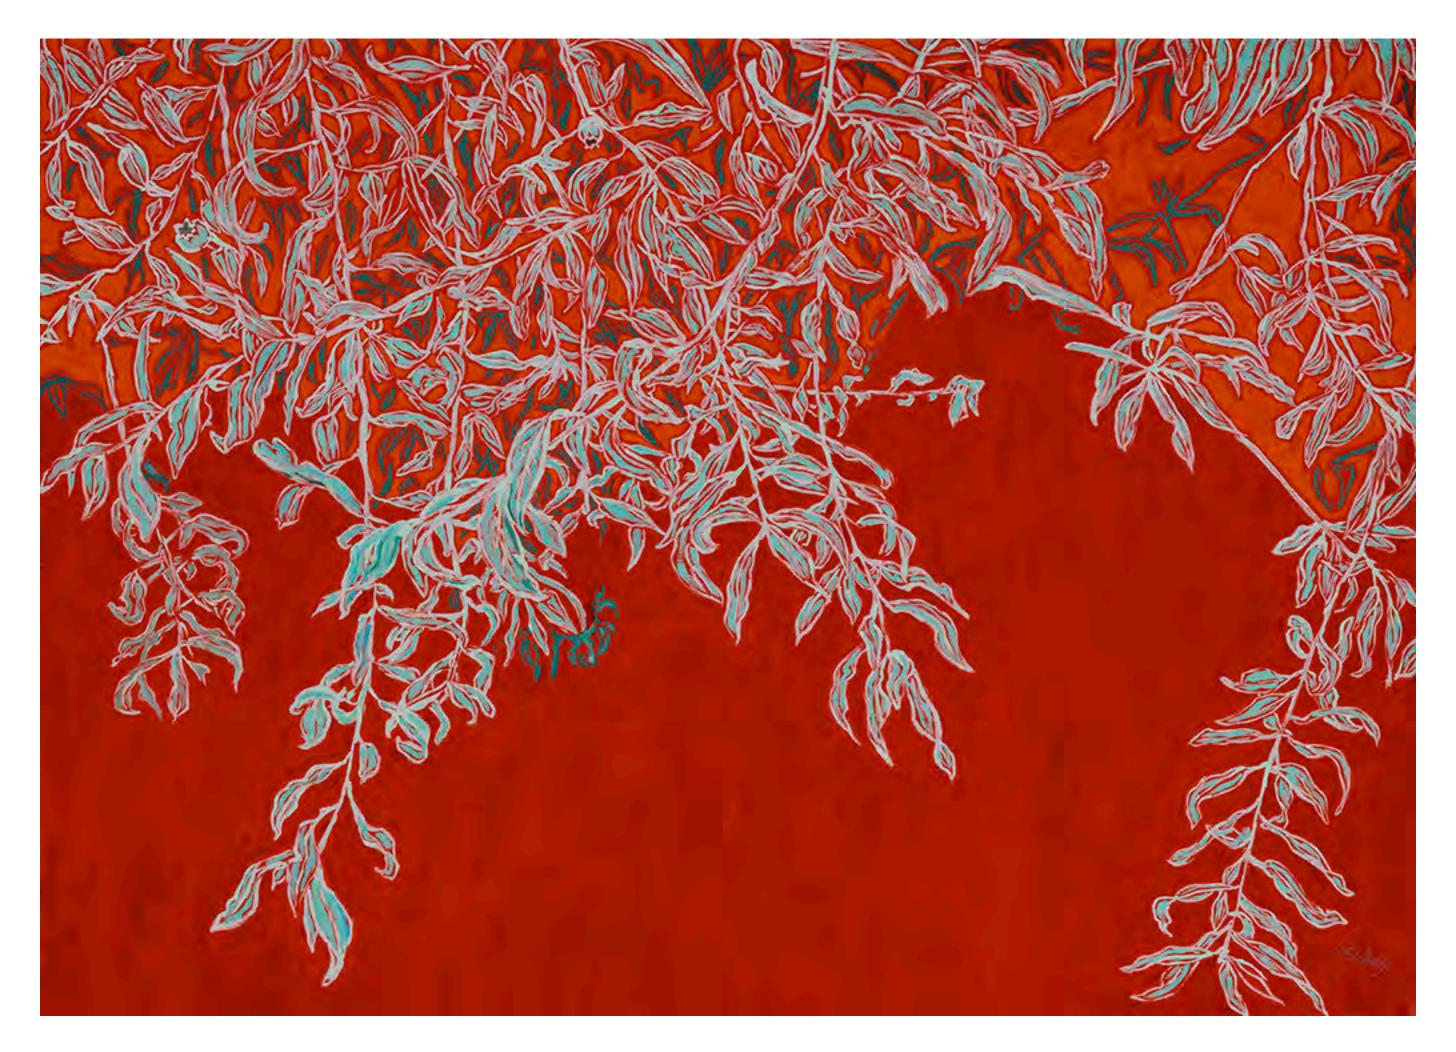

Sea Holly II (pale), 2021, oil on linen, 60x70cm

Sea Holly III (ultramarine), 2021, oil on linen, 50x50cm

Cornflowers, 2021, oil on linen, 100x150m

Sea Kale I (red ochre), 2021, oil on linen, 100x150cm

Wild Bramble on Red 2021, oil on linen, 70x90cm