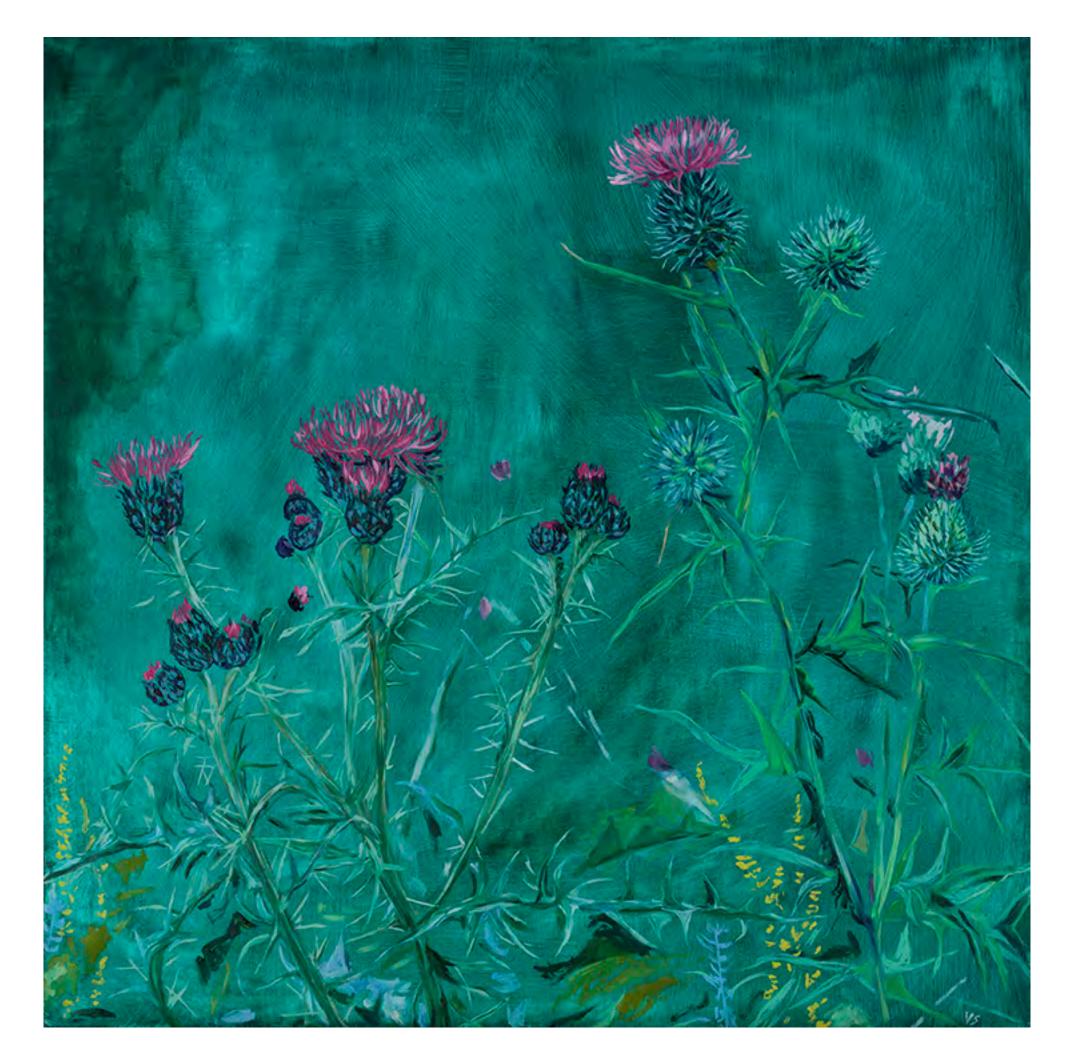

Weeping Pear I, 2021, oil on linen, 70x90cm

Weeping Pear II, 2021, oil on linen, 70x90cm

Thistles, 2021, oil on linen 60x60cm

Night Valerian with Butterflies, 2021, oil on linen, 70x90cm

Six-Spot Burnet I (2 burnet moths), 2021, oil on linen, 30x40cm