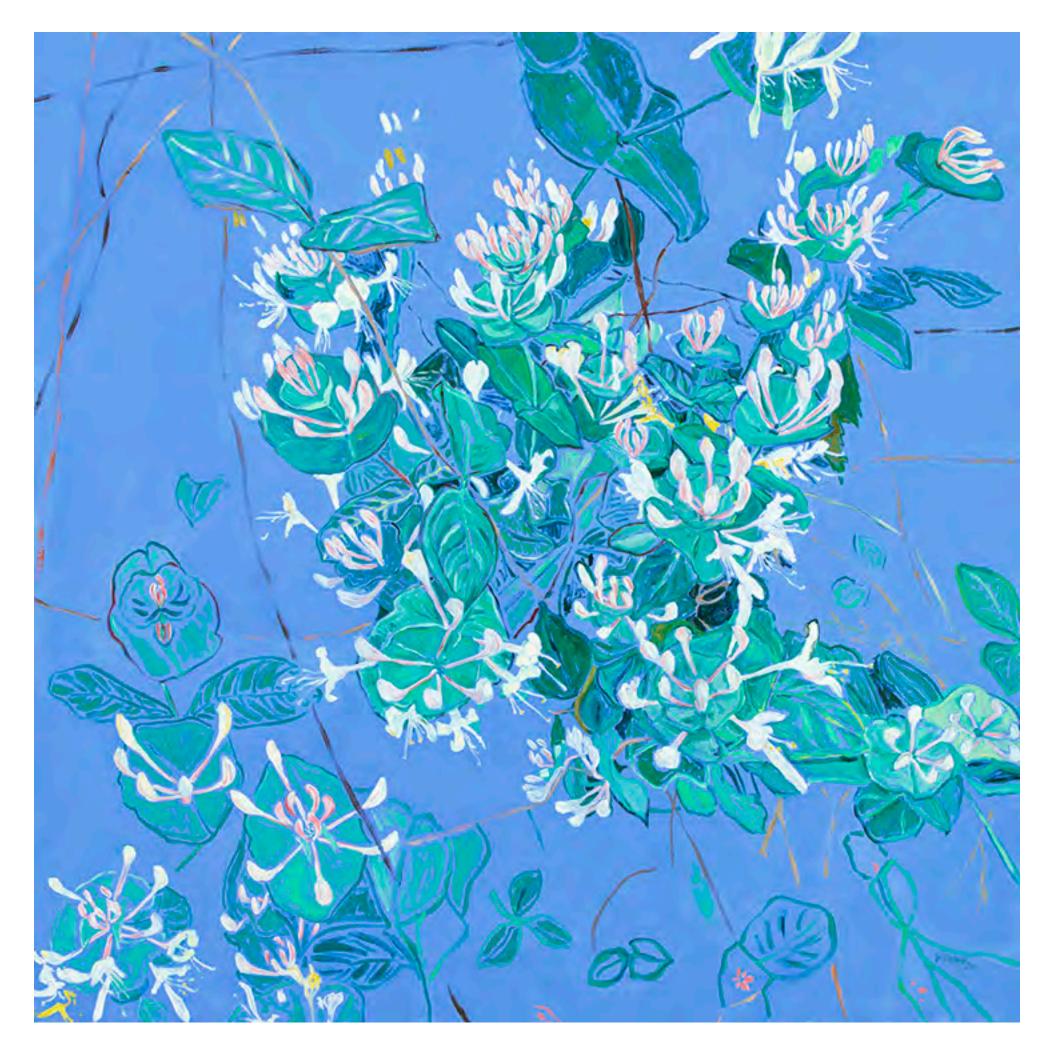

Old Man's Beard II, 2021, oil on linen, 70x70cm

Wild Roses VI, 2021, oil on linen, 35x45cm

Wild Roses II, 2021, oil on linen, 35x45cm

Sea Poppies, 2021, oil on linen, 90x90cm

Ursa Minor (Wild Honeysuckle), 2020, oil on linen, 70x90cm

Andromeda (Wild Honeysuckle), 2020, oil on linen, 100x100cm

Apus (Wild Honeysuckle), 2020, oil on linen, 100x100cm

Lupus (Wild Honeysuckle), 2020, oil on linen, 100x100cm

Foxgloves, 2021, oil on linen 70x70cm