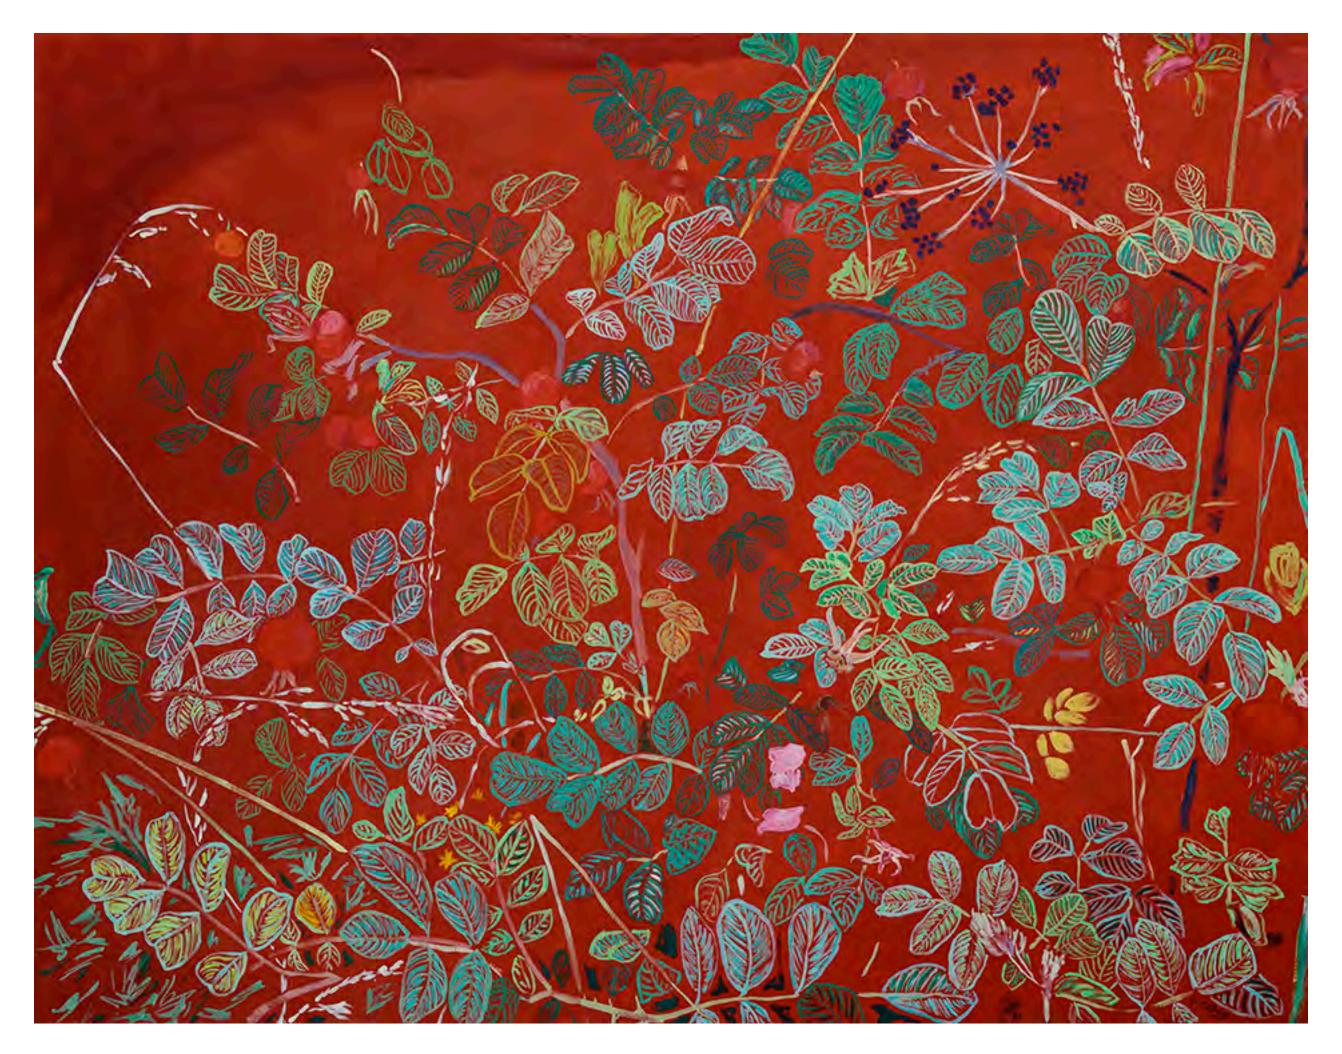

Old Man's Beard II, 2021, oil on linen, 70x70cm

Wild Roses VI, 2021, oil on linen, 35x45cm

Wild Roses II, 2021, oil on linen, 35x45cm

Sea Poppies, 2021, oil on linen, 90x90cm

Ursa Minor (Wild Honeysuckle), 2020, oil on linen, 70x90cm