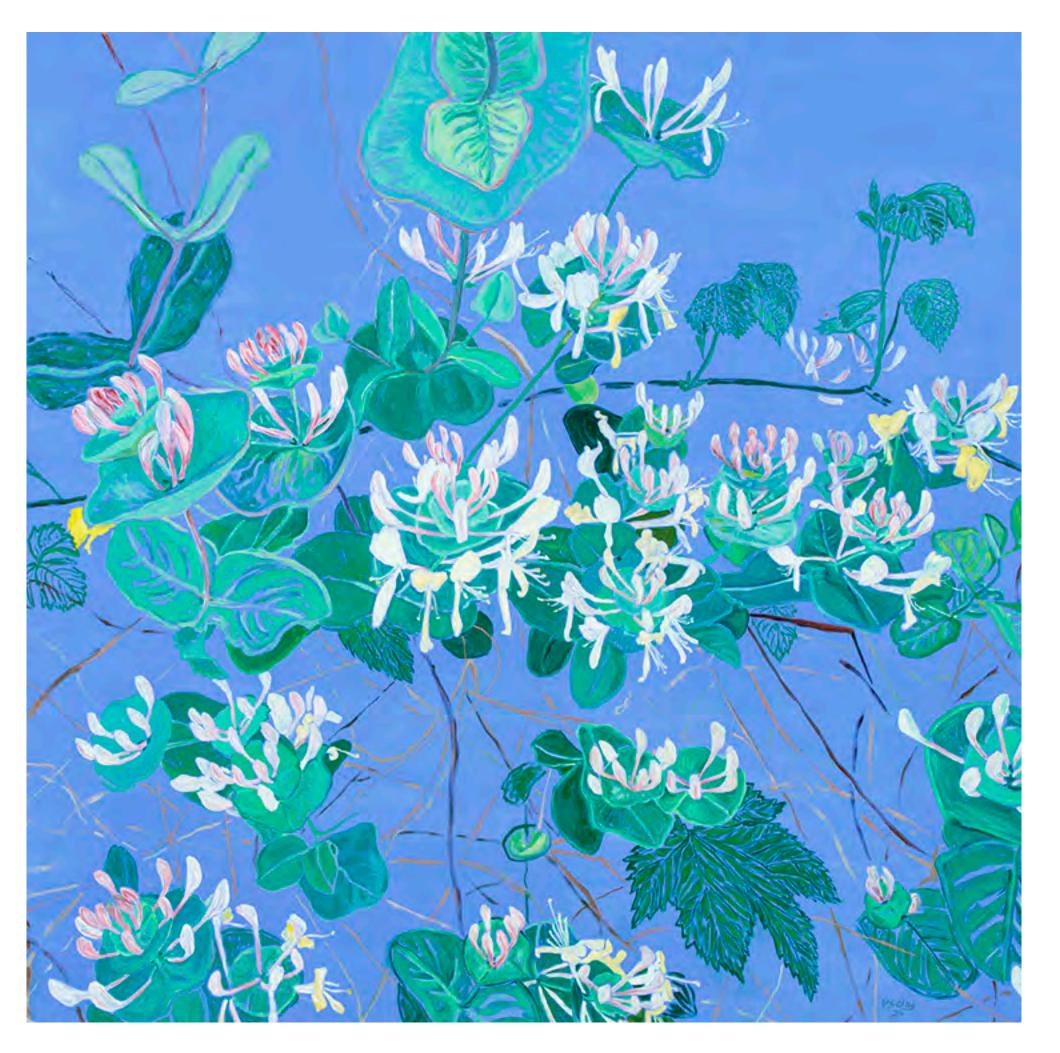

Old Man's Beard II, 2021, oil on linen, 70x70cm

Wild Roses VI, 2021, oil on linen, 35x45cm

Wild Roses II, 2021, oil on linen, 35x45cm

Sea Poppies, 2021, oil on linen, 90x90cm

Ursa Minor (Wild Honeysuckle), 2020, oil on linen, 70x90cm

Andromeda (Wild Honeysuckle), 2020, oil on linen, 100x100cm

Apus (Wild Honeysuckle), 2020, oil on linen, 100x100cm

Lupus (Wild Honeysuckle), 2020, oil on linen, 100x100cm

Foxgloves, 2021, oil on linen 70x70cm