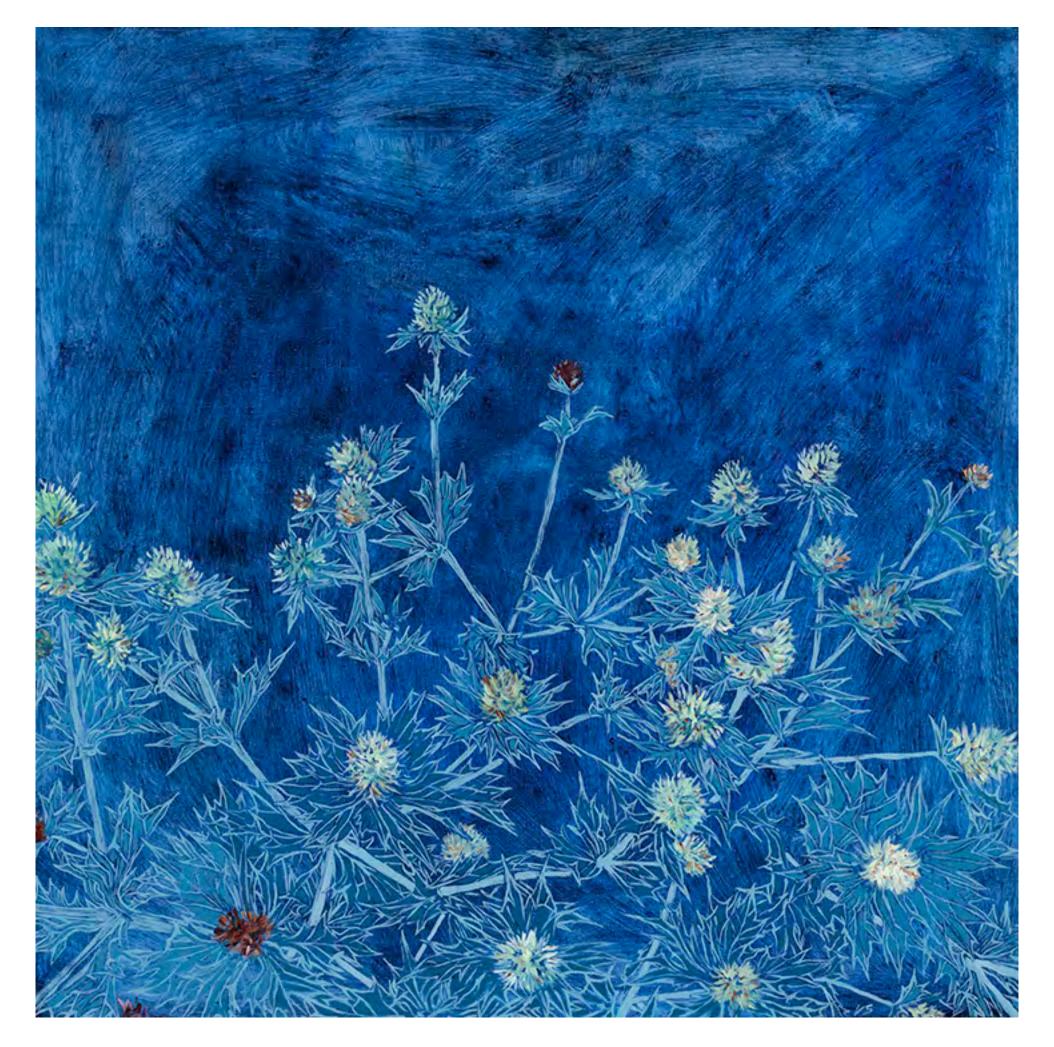

Sea Holly II (pale), 2021, oil on linen, 60x70cm

Sea Holly III (ultramarine), 2021, oil on linen, 50x50cm

Cornflowers, 2021, oil on linen, 100x150m

Sea Kale I (red ochre), 2021, oil on linen, 100x150cm

Wild Bramble on Red 2021, oil on linen, 70x90cm