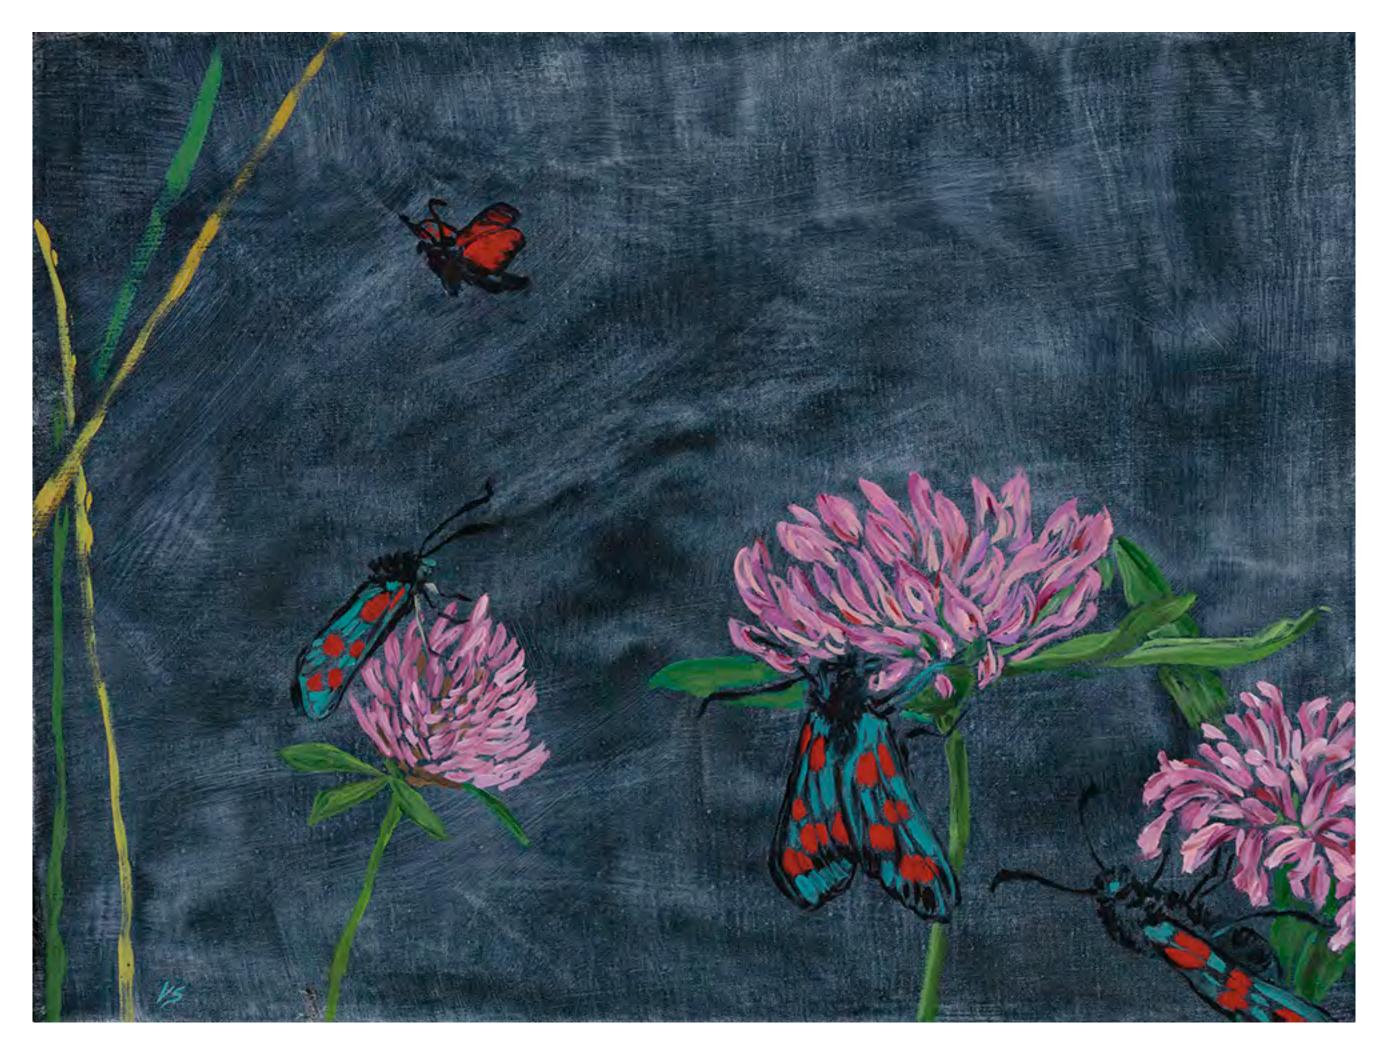

Weeping Pear I, 2021, oil on linen, 70x90cm

Weeping Pear II, 2021, oil on linen, 70x90cm

Thistles, 2021, oil on linen 60x60cm

Night Valerian with Butterflies, 2021, oil on linen, 70x90cm

Six-Spot Burnet I (2 burnet moths), 2021, oil on linen, 30x40cm

Six-Spot Burnet II (3 clover flowers), 2021, oil on linen, 30x40cm

Wild Roses III, 2021, oil on linen, 35x45cm

Wild Roses IV, 2021, oil on linen, 35x45cm

Sea Holly I (night), 2021, oil on linen, 70x90cm

Wild Roses V, 2021, oil on linen, 35x45cm