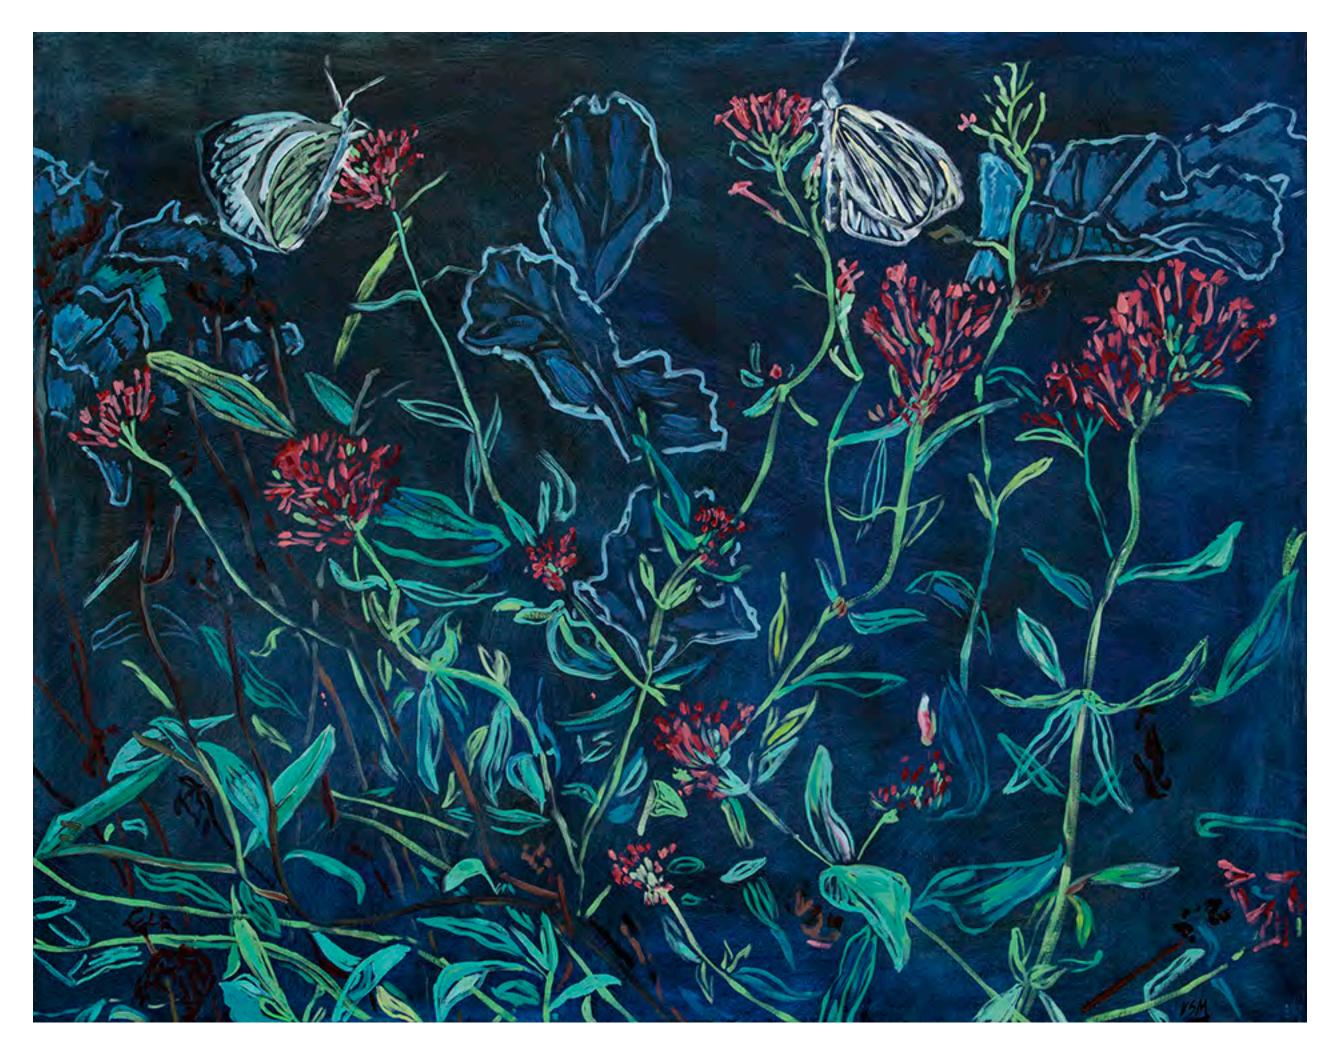

Weeping Pear I, 2021, oil on linen, 70x90cm

Weeping Pear II, 2021, oil on linen, 70x90cm

Thistles, 2021, oil on linen 60x60cm

Night Valerian with Butterflies, 2021, oil on linen, 70x90cm

Six-Spot Burnet I (2 burnet moths), 2021, oil on linen, 30x40cm