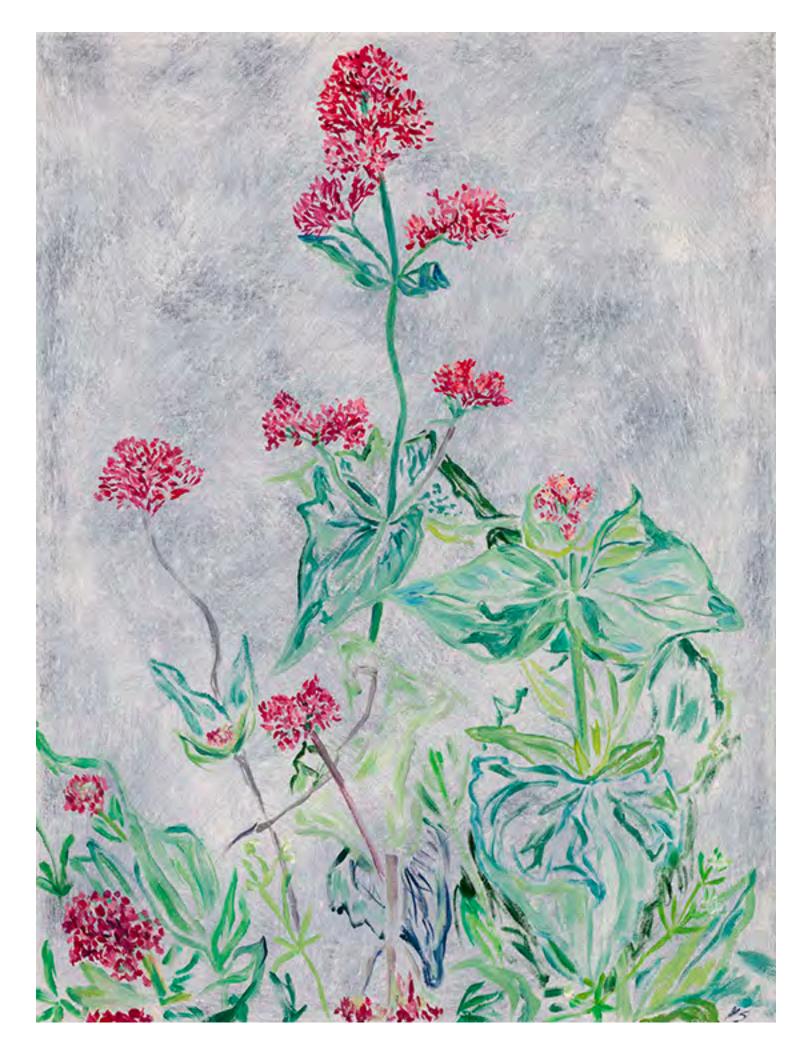

Pink Valerian, 2021, oil on linen, 30x40cm

Red Valerian, 2021, oil on linen, 30x40cm