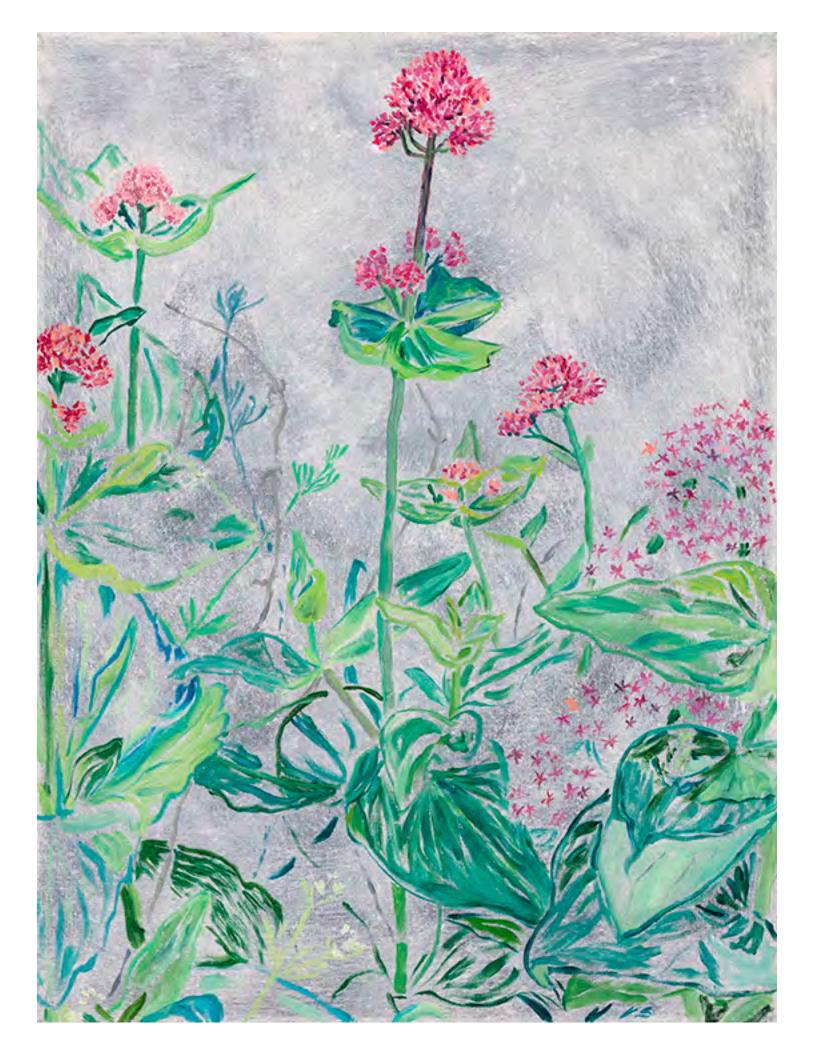

Pink Valerian, 2021, oil on linen, 30x40cm

Red Valerian, 2021, oil on linen, 30x40cm